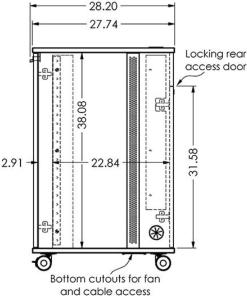

PDYZ38 + RKYZ21 setup (Sold separately)

RKYZ21 is a 21U mobile rack made with laminates and stylish aluminum grid alongside panels. It features front and rear 21U rack rails for equipment storage accessible from the audience side and also the presenter's. Front and rear locking doors. It offers cable access on both sides, top and bottom through grommets and it stands on modern casters (front two lock). This unit is an excellent addition if you want to storage equipment onto the PDYZ38 podium.

## **Standard Features**

- Made with furniture grade laminates
- Front and rear 21U rack rails for equipment storage
- Front and rear locking door
- Cable access through grommets on both sides, top and bottom
- Ventilated grid along the side panels and bottom grill plate.
- Premium modern casters

## **Specifications**

Model: RKYZ21 Width: 22" Depth: 28" Height: 44"