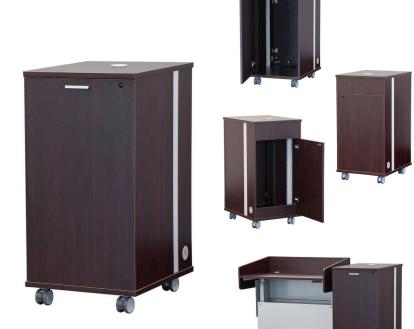

PDYZ38 + RKYZ21 setup (Sold separately)

RKYZ21 is a 21U mobile rack made with laminates and stylish aluminum grid alongside panels. It features front and rear 21U rack rails for equipment storage accessible from the audience side and also the presenter's. Front and rear locking doors. It offers cable access on both sides, top and bottom through grommets and it stands on modern casters (front two lock). This unit is an excellent addition if you want to storage equipment onto the PDYZ38 podium.

## **Standard Features**

- Made with furniture grade laminates
- Front and rear 21U rack rails for equipment storage
- Front and rear locking door
- Cable access through grommets on both sides, top and bottom
- Ventilated grid along the side panels and bottom grill plate.
- Premium modern casters

## **Options**

- C900S 15" 24" Adjustable single monitor arm
- **C900D** Adjustable dual monitor arm
- **MM1232** 12" 32" Monitor mount
- PB Six outlet power bar with 10 ft. cord
- FAN Quiet cooling fan (back top panel)
- 9031 Utilility metal shelf
- 9041 Sliding metal shelf (Rear rack rails required)
- **9052** Sliding metal drawer
- 9107 Lacing bar (19" long)
- **LEV4AX4** 4x Levelers for non-mobile applications
- **CUSTOM CUTOUT** Cutouts for electronics or other items specified by the customer