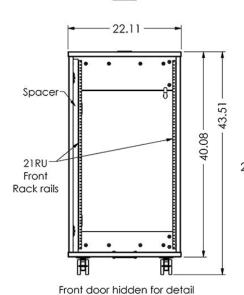

PDYZ38 + RKYZ21 setup (Sold separately)

RKYZ21 is a 21U mobile rack made with laminates and stylish aluminum grid alongside panels. It features front and rear 21U rack rails for equipment storage accessible from the audience side and also the presenter's. Front and rear locking doors. It offers cable access on both sides, top and bottom through grommets and it stands on modern casters (front two lock). This unit is an excellent addition if you want to storage equipment onto the PDYZ38 podium.

## **Standard Features**

- Made with furniture grade laminates
- Front and rear 21U rack rails for equipment storage
- Front and rear locking door
- Cable access through grommets on both sides, top and bottom
- Ventilated grid along the side panels and bottom grill plate.
- Premium modern casters

## **Specifications**

Model: RKYZ21 Width: 22" Depth: 28" Height: 44"